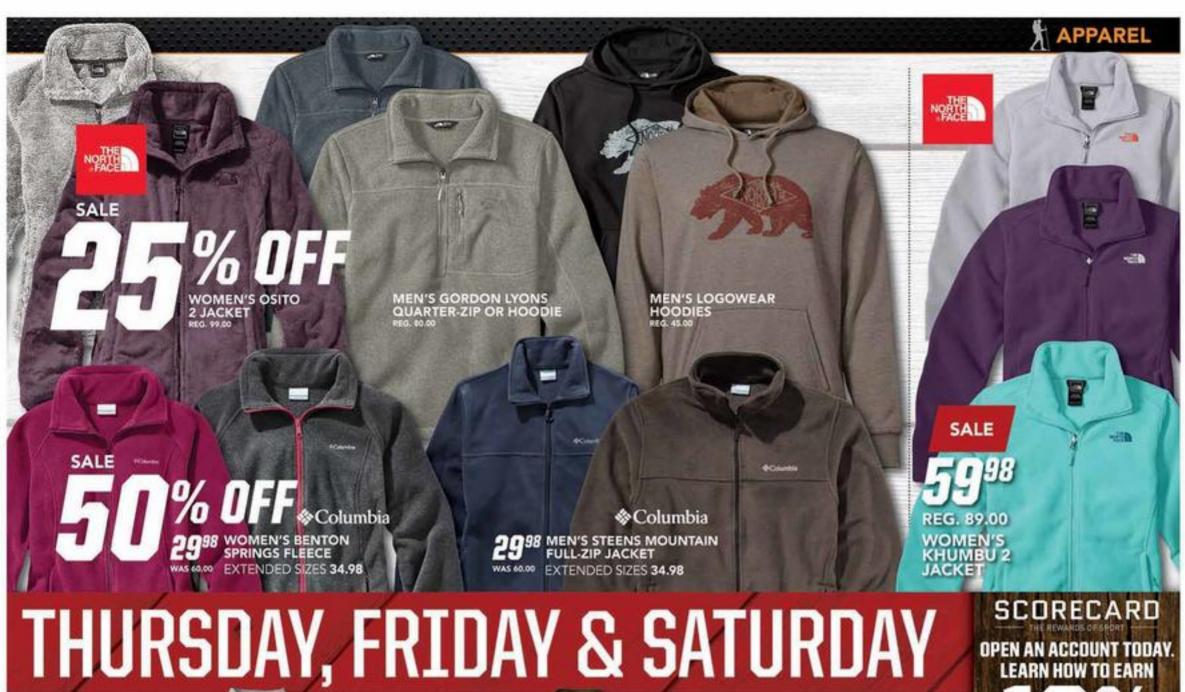

#### SALE 75° OFF 19<sup>88</sup> WAS 80.00 WOMEN'S LUXE FUNNEL NECK

GERRY

#### SALE 50\* OFF

3998
WAS 80.00
MEN'S
LITE
DIFFUSE
JACKET

GERRY

#### SALE 50\* OFF

ALL MEN'S, WOMEN'S AND YOUTH COLDPRUF BASELAYERS

COLDPRUF