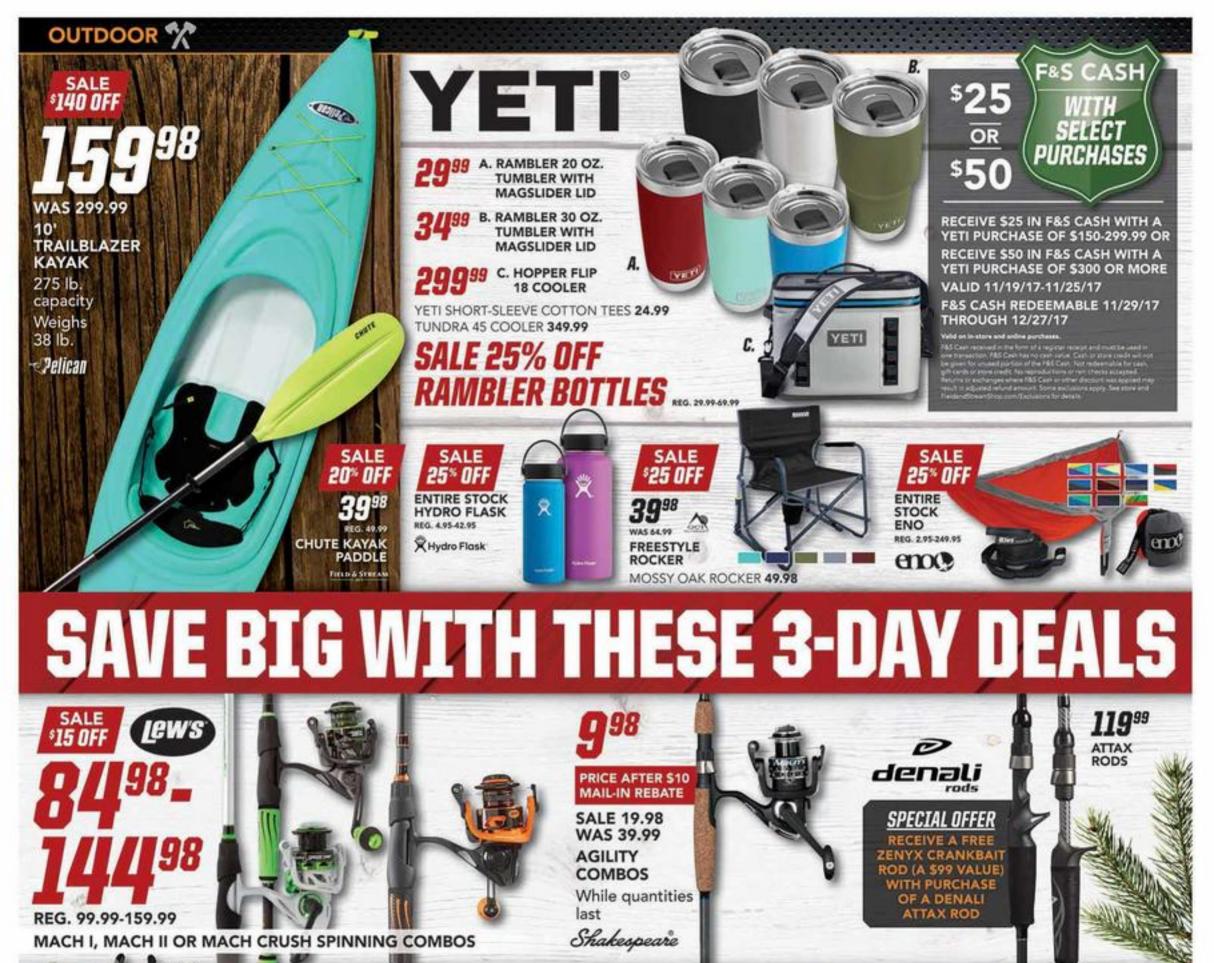

MID

**BOX 4-PACK** 

PIELD & STREAM Rapala

ноок-5 FISHFINDER/

LOWRANCE

LOWRANCE

STYLE AND COLOR SELECTION VARIES BY STORE