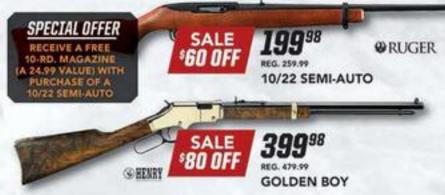

## SAVE ON ALL REGULAR-PRICE GUNS

Benelli

= SAVAGE ARMS

Remington

ALL REGULAR-PRICE

**GUNS \$1000 OR MORE** 

AXIS XP

ALL REGULAR-PRICE ALL REGULAR-PRICE **GUNS \$700-999.99** GUNS \$400-699.99

ALL REGULAR-PRICE **GUNS UP TO 399.99** 

BERETTA

PRICE AFTER \$200

PRICE AFTER \$100

MAIL-IN REBATE

CITORI CX MAIL-IN REBATE

111 TROPHY PRICE AFTER \$100 HUNTER MAIL-IN REBATE

PRECISION RIFLE **GENERATION II** 