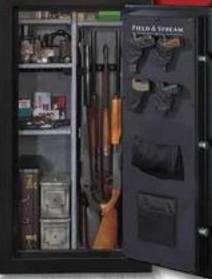

#### SALE 100 OF

HERITAGE REVOLVER

WAS 1499.99 SENTINEL **64 PLUS 4 GUN FIRE SAFE** Sentinel

**ELECTRONIC LOCK** 

FIELD & STREAM

#### SAVE UP TO \$700 ON ALL SAFES, CABINETS AND PERSONAL SAFES

SENTINEL 64 PLUS 4 GUN FIRE SAFE 799.98 PRO 44 PLUS 6 GUN FIRE SAFE WITH ELECTRONIC LOCK 799.98 PRO 36 PLUS 6 GUN FIRE SAFE WITH ELECTRONIC LOCK **599.98** SPORTSMAN 16-GUN FIRE SAFE **429.98** 