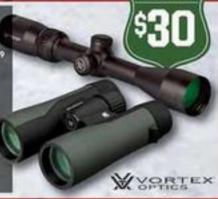

SALE \$80 OFF NIKON 3-9x40 BDC RIFLESCOPE Nikon New for 2017

RECEIVE \$30 IN F&S CASH WITH PURCHASE OF ANY CROSSFIRE SCOPE OR BINOCULARS 11/23/17 THROUGH 11/25/17. REG. 149.99.299.99 F&S CASH REDEEMABLE 1/1/18 THROUGH 1/31/18.