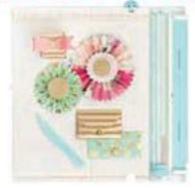

**Select Embossing Folders** 

2 for \$4

Emboss texture into your next card project. (requires embossing boutique tool or Big Shot die cutting and embossing tool) Reg. \$5.99

Elf Apron or Santa's Little Helper Apron