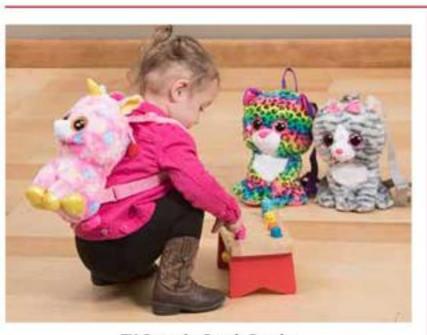

### Your choice, \$197

Select Solid Colored Spinners Up to Reg. \$9.99

TY Beanie Back Packs \$1.499

\$1499

Choose from Kiki, Coconut, Slush, or Dotty. Reg. \$19.99

Karaoke Blue Tooth Microphone

\$1488

This wireless Karaoke microphone has a built-in speaker and Bluetooth feature. It's a microphone/speaker/ Karaoke all in one.