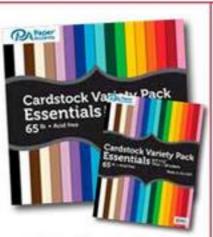

Gorjuss Girl Sugar and Spice Craft Tote

50% off

Perfect for storing or transporting your craft supplies, this wheel-able tote includes pockets and compartments to keep you organized. Reg \$79.99

72 Pc. Variety Pack Essentials Cardstock

5" x 7" Reg \$6.99 81/5" x 11" Reg \$11.99 12" x 12" Reg \$16.99

Your Choice,

50% off

50 Pack Cards and Envelopes

\$4

4.25"x 5.5" white or cream. Everyday Reg. \$7.99 50 Pack Cards and Envelopes

\$5

5"x 7" white or cream. Reg. \$9.99