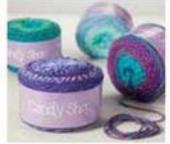

Candy Shop Yarn Cakes \$588

Each cake contains 3 colors, making each project you make unique! 100% Acrylic, 5oz Skein. Machine wash. Size 4. Reg. \$6.99

Sweet Roll Yarn Cakes \$488

Sweet Roll combines 3 colors in each ball and is designed to create wide stripes in a regular repeat. 100% Acrylic, 5oz skein. Machine Wash. Size 4. Not available in Medford. Reg. \$5.99