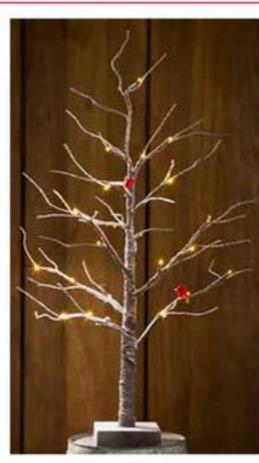

#### **Pre-Lit Birch Trees**

Create your own enchanted forest with trees that lend a magical glow to indoor and outdoor settings.

\$3499 4' Tree Reg. \$69.99 \$6499 Reg. \$129.99 6' Tree \$9999 8' Tree Reg. \$199.99

Your Choice, 50% off **Regular Price** 

Hispter Deer Framed Prints \$10 17" x 15" Reg. \$19.99

24" Snow Birch Tree

ff Regular Price

Reg. \$39.99 Battery operated.

Shadow Box 12" x 12" x 13/4", pre lit with mini