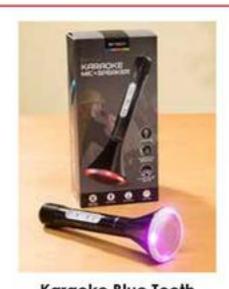

### Your choice, \$197

Select Solid Colored Spinners Up to Reg. \$9.99

TY Beanie Back Packs \$1.499

\$1499

Choose from Kiki, Coconut, Slush, or Dotty. Reg. \$19.99

Karaoke Blue Tooth Microphone

\$1488

This wireless Karaoke microphone has a built-in speaker and Bluetooth feature. It's a microphone/speaker/ Karaoke all in one.