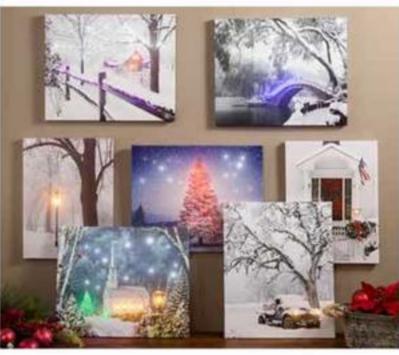

Table Top Lighted Christmas Canvas \$099

5" x 7". Reg. \$14.99

Large Lighted Christmas Canvas Wall Décor

New styles include timer. 6 hours on, 18 hours off. Reg. \$24.99