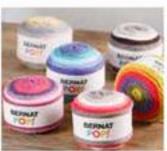

Our custom designed iron-ons are quick and easy to apply in just minutes! Washable once applied they add a great accent to any kitchen accessory!

Pernat POP! Yarn Cakes \$588

5 distinct shades that help you create soft and durable striped projects. 100% Acrylic. 280yds. Machine wash & dry. Size 4. Reg. \$6.99