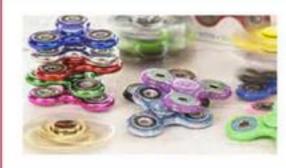

### Your choice, \$197

Select Solid Colored Spinners Up to Reg. \$9.99

TY Beanie Back Packs \$1.499

\$1499

Choose from Kiki, Coconut, Slush, or Dotty. Reg. \$19.99

Karaoke Blue Tooth Microphone

\$1488

This wireless Karaoke microphone has a built-in speaker and Bluetooth feature. It's a microphone/speaker/ Karaoke all in one.