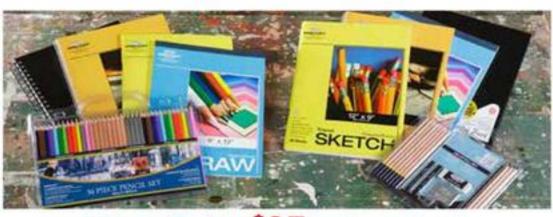

### Your Choice, \$25 That's over 55% off!

#### Pencil and Paper Set

The Pro-Art 36 piece drawing set contains 12 watercolor, 12 colored pencils, 8 sketch and 4 graphite pencils. Reg. \$69.95

#### **Drawing and Paper Set**

The Pro-Art 18 piece drawing set contains 8 graphite pencils, 3 charcoal pencils, a sketch stick, 2 charcoal sticks, pencil sharpener, charcoal sharpener, kneaded eraser, and a white plastic eraser. Reg. \$59.95

Included in both value packs are four distinct pads for the discerning dry media artist! Includes: 81/2" x 11" hardbound sketch book, 9" x 12" tape bound drawing pad, 9" x 12" spiral bound heavyweight sketch pad, and a 9" x 12" euro style travel sketch pad.