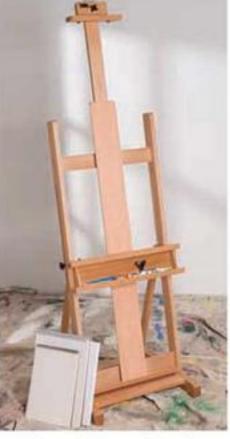

### Your Choice, \$10

Prismacolor 36ct ColorPencil Set Reg. \$72.99

Mega H Frame Easel

### HUGE SAVINGS\$13500

Reg. \$349.99
Our Mega "H" Frame Beech
Wood Easel will hold canvases up
to 84". Sturdy, functional and a
solid piece of furniture.

Click online or stop by your favorite Craft Warehouse for this hot deal!