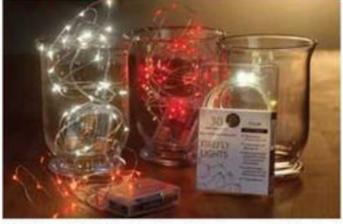

## STORES OPEN EARLY! FRIDAY, NOVEMBER 24TH

**Battery Operated Lighted Branches** 

Your Choice, \$5

30 Count Firefly Lights with Remote Control

Your Choice, \*7

8 light functions The timer allows lights to turn on for up to six hours. Reg. \$16.99