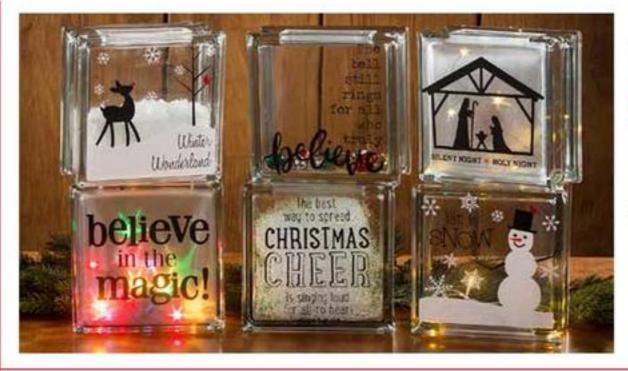

#### DON'T MISS OUT ON THESE CRAZY DEALS! SALE ENDS SUNDAY!

**Deluxe Christmas Garlands** Your Choice, \$20

Five to nine feet. Reg \$39.99-\$49.99

Glass Block Vinyl

30% off Regular Prices

Glass Blocks

\$**Q**96

Reg. \$11.99 Undecorated.