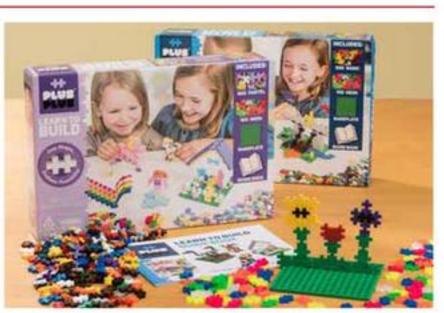

Reg. \$24.99

Plus Plus Basic or Pastel 3-D Building Blocks

#### Your Choice, \$20

Includes 300 basic or pastel, 100 neon Plus-Plus pieces, baseplate for incredible 3D creations, and Guide Book with step-by-step instructions. Made in Denmark. One shape - endless possibilities. Reg. \$29.99