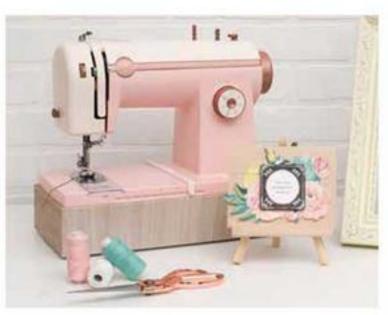

#### DON'T MISS OUT ON THESE CRAZY DEALS! SALE ENDS SUNDAY!

Stitch Happy Sewing Machine
50% off Regular Price

This machine can be used for fabric or paper projects The specially designed motor can handle thick materials and allows you to work with thick threads like Baker's Twine, floss and metallic thread. Choose from pink or mint. Reg. \$149.99