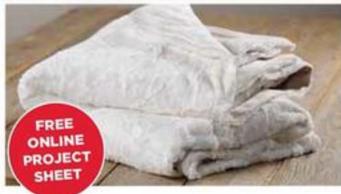

#### Cuddle Faux Fur Throw Project

Cuddle Faux Fur Reg. \$21.99 per yard

Cuddle Faux Suede by the Yard Reg. \$13.99 per yard

Your Choice, 40% off Regular Prices

3D Collage Frames \$2499

Mom and Grandma will love this collage frame that says HOME when it's filled with family photos. Comes in antique white, and black oak. Reg. \$65.99