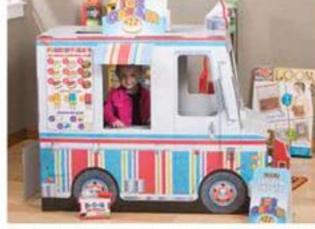

#### 30% off

Kids can pretend to serve up all sorts of play foods, with one side dedicated to barbecue and one dedicated to ice cream. Reg. \$49.99