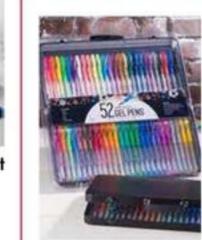

52 PC Gel Pen Set \$1888

Includes 52 brand new gel pens packed in a tin storage case with 2 organizer trays. Reg. \$29.99

Fiskars 8 Inch Non-stick Titanium Softgrip Scissors

Non-stick coating. Reg. \$12.99