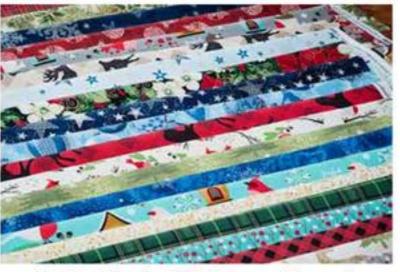

Bernat Mega Bulky \$488

100% Acrylic Mega Bulky knits or crochets up super fast! This size 7 yarn is around for a limited time, so come in and stock up! Reg. \$6.99

Entire Stock of Christmas Themed Bolted Fabrics

### 50% off Regular Prices

HURRY IN! Choose from our entire selection of holiday themed bolted cotton fabrics. Each are approx. 44in wide. Up to \$15.99 per yard