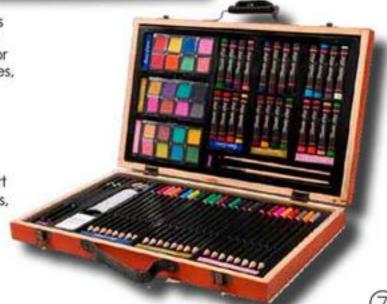

131-Piece deluxe art set includes markers, pencils, pastels, watercolors and plenty of accessories,

Professional Art Set or Premium Art Set

Your Choice, \$19<sup>99</sup>

Reg. \$39.99