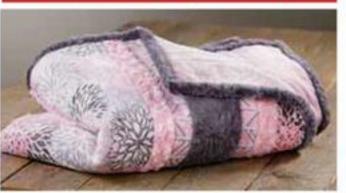

#### Cuddle Faux Fur Throw Project

Cuddle Faux Fur Reg. \$21.99 per yard

Cuddle Faux Suede by the Yard Reg. \$13.99 per yard

Your Choice, 40% off Regular Prices

3D Collage Frames \$2499

Mom and Grandma will love this collage frame that says HOME when it's filled with family photos. Comes in antique white, and black oak. Reg. \$65.99