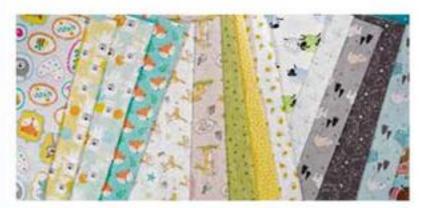

Entire Stock of Childrens, Baby, Cartoon, and Movie Bolted Cotton and Flannel Fabrics

### **50**% off Regular Prices

Don't find a pillowcase kit that is just right? Choose from our entire selection of kid's themed prints to make them one that is exactly what they want! 100% cotton, 43"/44" wide. Reg. up to \$12.99 per yard 5