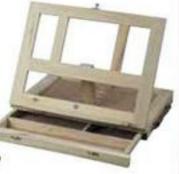

# 50% off Regular Prices

Wood Art Box with Easel \$1749

This compact 10" x 13" carry all easel features four adjustable angles, and has a storage drawer with three compartments. Reg. \$34.99

Natural Table Top Easel \$4,99