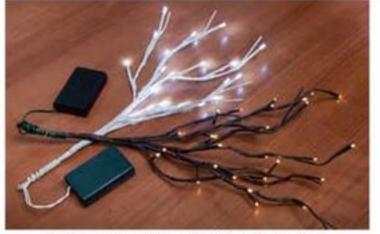

## STORES OPEN EARLY! FRIDAY, NOVEMBER 24TH

**Battery Operated Lighted Branches** 

Your Choice, \$5

30 Count Firefly Lights with Remote Control

Your Choice, \*7

8 light functions The timer allows lights to turn on for up to six hours. Reg. \$16.99