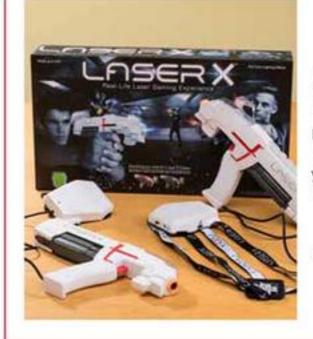

## Laser X \$4.499

Laser X Double Set is the ultimate high tech game of tag. It's like having a real laser arena right in your own backyard. Includes everything you need for 2 Laser X Players - 2 Laser X Blasters with 2 Receiving Vests. Reg. \$69.99