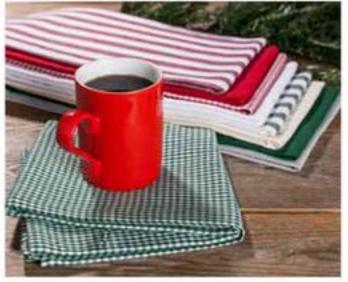

Entire Stock of Decorating Your Life Packaged Iron-Ons

30% off Regular Prices

Solid Color Cotton Flatweave Towels, Plaid Woven Cotton Towels or Flour Sack Towel Singles

#### Mix and Match Buy 2. Get 2 FRE

Buy 2, Get 2 FREE

100% woven plaid towels make great kitchen
accents. Stack your favorite colors into a cute
bundle, Accent with a fun iron on and you
have a perfect hostess gift! Reg. \$3.49