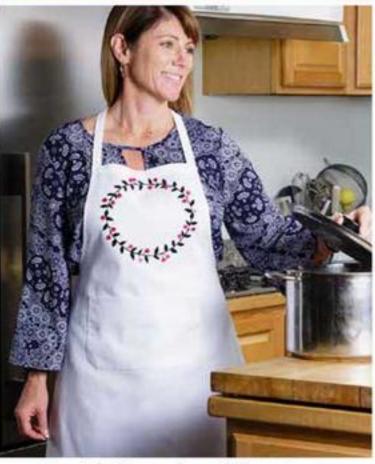

#### No-Sew Kitchen Accessories

Ready to Decorate and Wear Apron

40% off Regular Prices

100% washable cotton. Add a splash of color with cotton prints, buttons and iron ons. Make a great DIY gift for the cook in your life! Choose from White or Black. Reg. \$9.99