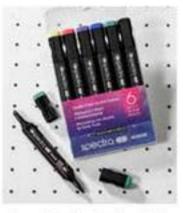

#### DON'T MISS OUT ON THESE CRAZY DEALS! SALE ENDS SUNDAY!

6 pc Basic Color Set \$1799

Reg. \$35.99

6 pc Skin Tone Set \$1799

Reg. \$35.99

24 pc Basic Color Set

Reg. \$144.00

NEW Spectra Alcohol Ink Marker Sets

50% off Regular Price

12 pc Basic Color Set \$36

Reg. \$72.00

12 pc Cool or Warm Gray Set

**\$36** 

Reg. \$72.00

48 pc Basic Color Set \$144

Reg. \$288.00