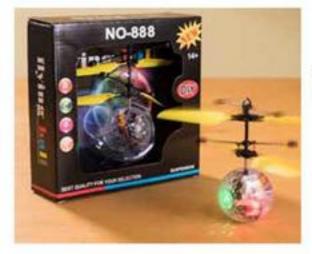

#### Hoover Ball \$088

Master your hand eye coordination with this unique flying toy for all ages. Easy to fly, designed for beginners! USB charger Reg. \$19.99