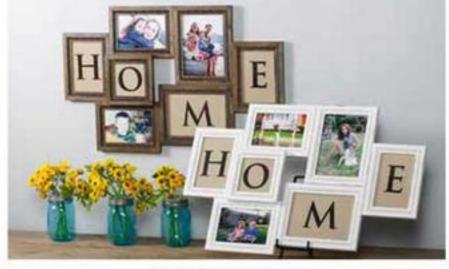

#### Cuddle Faux Fur Throw Project

Cuddle Faux Fur Reg. \$21.99 per yard

Cuddle Faux Suede by the Yard Reg. \$13.99 per yard

Your Choice, 40% off Regular Prices

3D Collage Frames \$2499

Mom and Grandma will love this collage frame that says HOME when it's filled with family photos. Comes in antique white, and black oak. Reg. \$65.99

24" x 28" Black Collage Frame

1999 HOTTEST PRICE OF THE YEAR

Give them up to 21 moments of time with the family. This frame makes a great gift filled with your images. Reg. \$49.99