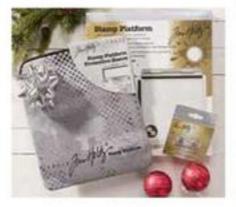

**Stitch Happy Accessories** 

30% off Regular Prices

Tim Holtz Stamp Platform Bundle

\$30

Valued at \$59.97

This is a must have for any creative stamper, you can duplicate your precision stamping projects quickly and easily. Bundle comes with one Tim Holtz Stamp Platform tool, one Stamp Platform Storage Sleeve, and one package of extra magnets.