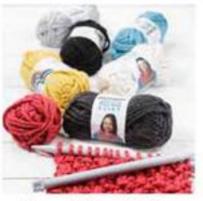

Our custom designed iron-ons are quick and easy to apply in just minutes! Washable once applied they add a great accent to any kitchen accessory!

Pernat POP! Yarn Cakes \$588

5 distinct shades that help you create soft and durable striped projects. 100% Acrylic. 280yds. Machine wash & dry. Size 4. Reg. \$6.99

Candy Shop Yarn Cakes \$588

Each cake contains 3 colors, making each project you make unique! 100% Acrylic, 5oz Skein. Machine wash. Size 4. Reg. \$6.99

Sweet Roll Yarn Cakes \$488

Sweet Roll combines 3 colors in each ball and is designed to create wide stripes in a regular repeat. 100% Acrylic, 5oz skein. Machine Wash. Size 4. Not available in Medford. Reg. \$5.99

Bernat Mega Bulky \$488

100% Acrylic Mega Bulky knits or crochets up super fast! This size 7 yarn is around for a limited time, so come in and stock up! Reg. \$6.99

Entire Stock of Christmas Themed Bolted Fabrics