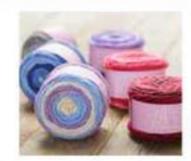

Candy Shop Yarn Cakes \$588

Each cake contains 3 colors, making each project you make unique! 100% Acrylic, 5oz Skein. Machine wash. Size 4. Reg. \$6.99

Sweet Roll Yarn Cakes \$488

Sweet Roll combines 3 colors in each ball and is designed to create wide stripes in a regular repeat. 100% Acrylic, 5oz skein. Machine Wash. Size 4. Not available in Medford. Reg. \$5.99

Bernat Mega Bulky \$488

100% Acrylic Mega Bulky knits or crochets up super fast! This size 7 yarn is around for a limited time, so come in and stock up! Reg. \$6.99

Entire Stock of Christmas Themed Bolted Fabrics