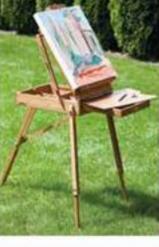

#### French Style Easel With Level \$8450

This popular French
style easel
accommodates
canvas sizes from
19" up to 35".
Includes FREE wood
11" x 18" palette,
and a built in level.
Reg. \$169.99