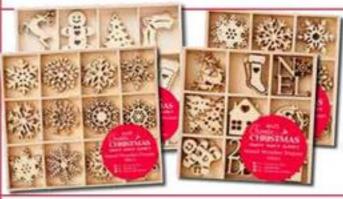

Christmas Stamp and
Die Packs
70% off

Regular Price Reg \$9.99

Wooden Embellishments Box

45 pcs. Reg. \$6.99 \$3

48 pcs. Reg. \$8.99 \$5

Choose Christmas icons or snowflakes.

12" x 12" Vintage Christmas Paper Pad \$799