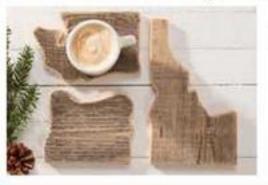

**Wood State Coaster Sets** 

Your Choice,

Choose from Oregon, Idaho, and Washington. 4 same states per set.

24" x 19" Wood States with Barn Door Straps

Your Choice, 599

Choose from Oregon, Idaho, and Washington.