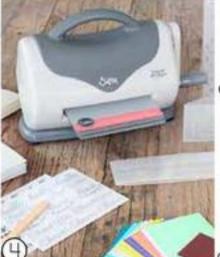

## STORES OPEN EARLY! FRIDAY, NOVEMBER 24TH

**Envelope Punch Board** 

70% off Regular Price

Make an envelope in mere seconds - with a few scores, folds and punches. Reg. \$22.99

Trim and Score Board \$1,799

Trim and score in 1 convenient tool. folds open to a full 12" x12" surface, includess scoring tool and cutting blade, Reg. \$29.99

Letterboards

50% off Regular Price

Available in Black/White and Charcoal/Black. Sizes 12" x 12", 10" x 20", and 16" x 20"