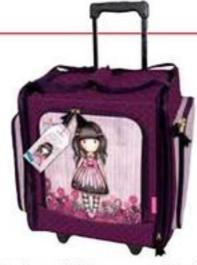

Gorjuss Girl Sugar and Spice Craft Tote

50% off

Perfect for storing or transporting your craft supplies, this wheel-able tote includes pockets and compartments to keep you organized. Reg \$79.99

72 Pc. Variety Pack Essentials Cardstock