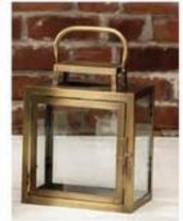

50 Yard Holiday Ribbon

Your Choice,

Three Tier Floor Lantern 50% off Regular Price **\$59.99** 6' tall. Reg. \$119.99

Black Metal Lantern 14". Reg. \$39.99

131/2". Reg. \$29.99

Red Metal Lantern Metal Carriage Lantern 12". Reg. \$34.99