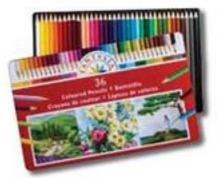

# YOUR CHOICE, 60% OFF

Cookie and Treat Boxes

36 Ct Colored Pencil Set with Tin Storage Reg. \$29.99