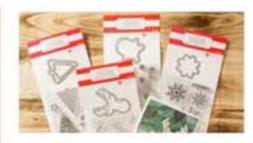

Christmas Stamp and
Die Packs
70% off

Regular Price Reg \$9.99

Wooden Embellishments Box

45 pcs. Reg. \$6.99 \$3

48 pcs. Reg. \$8.99 \$5

Choose Christmas icons or snowflakes.

12" x 12" Vintage Christmas Paper Pad \$799