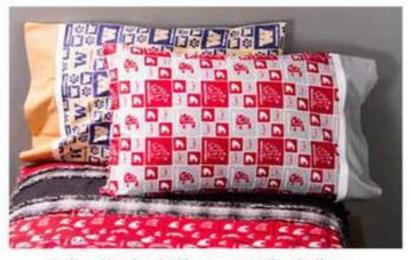

#### **Quick Sew Holiday Gifts**

Entire Stock of Pillowcase Kits, College, Major League, Licensed Movie and TV

\$977 ea

Each kit contains 3 coordinated cotton prints with full instructions to make one standard size pillowcase.
(60 minutes or less) Selection varies by store. Reg. \$12.99