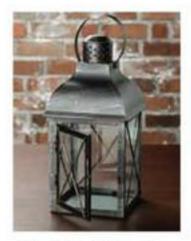

50 Yard Holiday Ribbon

Your Choice,

Three Tier Floor Lantern 50% off Regular Price **\$59.99** 6' tall. Reg. \$119.99

Black Metal Lantern 14". Reg. \$39.99

131/2". Reg. \$29.99

Red Metal Lantern Metal Carriage Lantern 12". Reg. \$34.99