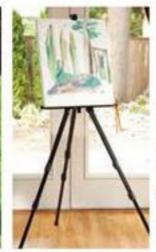

#### French Style Easel With Level \$8450

This popular French
style easel
accommodates
canvas sizes from
19" up to 35".
Includes FREE wood
11" x 18" palette,
and a built in level.
Reg. \$169.99

#### Aluminum Field Easel \$1997

This lightweight adjustable aluminum easel functions as a table-top or floor easel. Holds up to a 32" canvas or sign. Includes a FREE nylon bag with shoulder strap. Reg. \$39.99