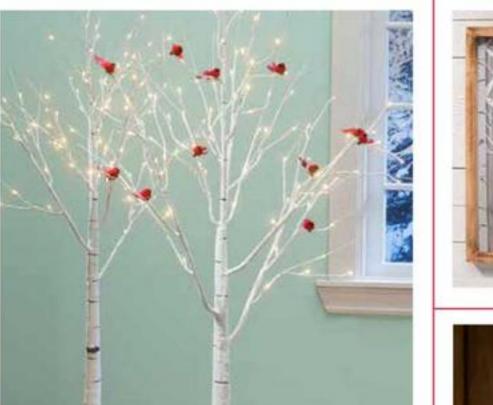

#### **Pre-Lit Birch Trees**

Create your own enchanted forest with trees that lend a magical glow to indoor and outdoor settings.

\$3499 4' Tree Reg. \$69.99 \$6499 Reg. \$129.99 6' Tree \$9999 8' Tree Reg. \$199.99