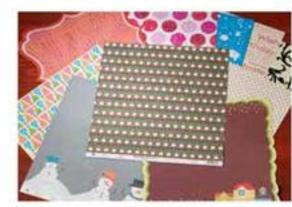

Christmas Stamp and
Die Packs
70% off

Regular Price Reg \$9.99

Wooden Embellishments Box

45 pcs. Reg. \$6.99 \$3

48 pcs. Reg. \$8.99 \$5

Choose Christmas icons or snowflakes.

12" x 12" Vintage Christmas Paper Pad \$799