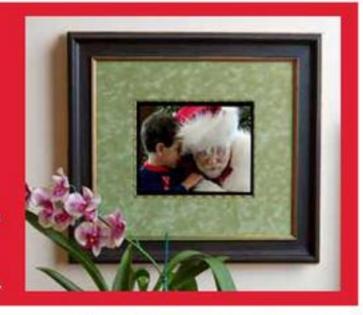

24" x 28" Black Collage Frame

1999 HOTTEST PRICE OF THE YEAR

Give them up to 21 moments of time with the family. This frame makes a great gift filled with your images. Reg. \$49.99