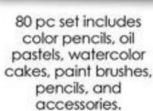

131-Piece deluxe art set includes markers, pencils, pastels, watercolors and plenty of accessories,

Professional Art Set or Premium Art Set

Your Choice, \$19<sup>99</sup>

Reg. \$39.99