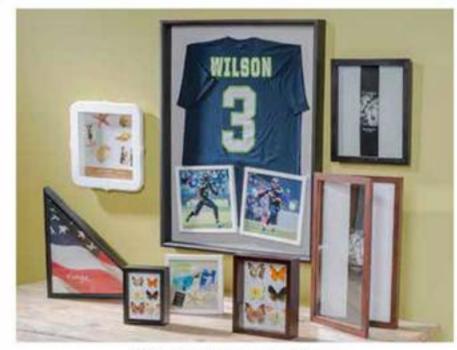

#### All PreMade Shadow Boxes

### 50% off Regular Prices

5" x 7" up to 24" x 36".

Did you know that our professional picture framers are experts in keepsake framing? Free design advise or we can do the work for you for at an affordable price.