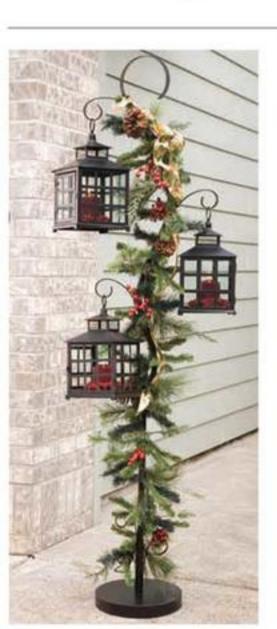

50 Yard Holiday Ribbon

Your Choice,

Three Tier Floor Lantern 50% off Regular Price **\$59.99** 6' tall. Reg. \$119.99

Black Metal Lantern 14". Reg. \$39.99

131/2". Reg. \$29.99

Red Metal Lantern Metal Carriage Lantern 12". Reg. \$34.99