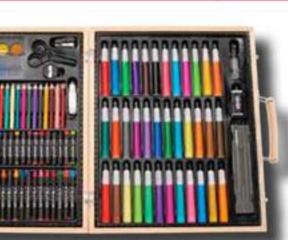

131-Piece deluxe art set includes markers, pencils, pastels, watercolors and plenty of accessories,

Professional Art Set or Premium Art Set

Your Choice, \$19<sup>99</sup>

Reg. \$39.99