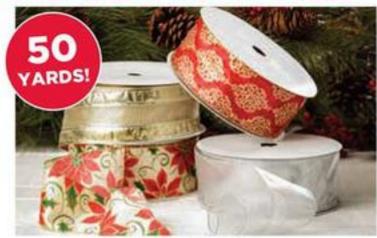

50 Yard Holiday Ribbon

Your Choice,

Three Tier Floor Lantern 50% off Regular Price **\$59.99** 6' tall. Reg. \$119.99

Black Metal Lantern 14". Reg. \$39.99

131/2". Reg. \$29.99

Red Metal Lantern Metal Carriage Lantern 12". Reg. \$34.99