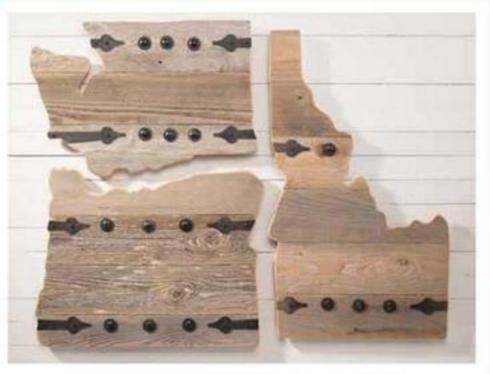

#### DON'T MISS OUT ON THESE CRAZY DEALS! SALE ENDS SUNDAY!

Oregon company Timbr and Moss thrives on giving old wood a new life and a second story. Each piece is crafted completely by hand, from a blend of richly weathered reclaimed wood.

**Wood State Coaster Sets** 

Your Choice,

Choose from Oregon, Idaho, and Washington. 4 same states per set.

24" x 19" Wood States with Barn Door Straps

Your Choice, 599

Choose from Oregon, Idaho, and Washington.