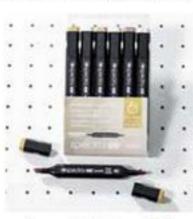

#### DON'T MISS OUT ON THESE CRAZY DEALS! SALE ENDS SUNDAY!

6 pc Basic Color Set \$1799

Reg. \$35.99

6 pc Skin Tone Set \$1799

Reg. \$35.99

24 pc Basic Color Set

Reg. \$144.00

NEW Spectra Alcohol Ink Marker Sets

50% off Regular Price

12 pc Basic Color Set \$36

Reg. \$72.00

12 pc Cool or Warm Gray Set

**\$36** 

Reg. \$72.00

48 pc Basic Color Set \$144

Reg. \$288.00