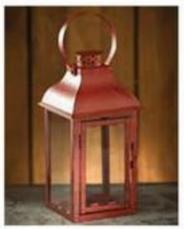

50 Yard Holiday Ribbon

Your Choice,

Three Tier Floor Lantern 50% off Regular Price **\$59.99** 6' tall. Reg. \$119.99

Black Metal Lantern 14". Reg. \$39.99

131/2". Reg. \$29.99

Red Metal Lantern Metal Carriage Lantern 12". Reg. \$34.99