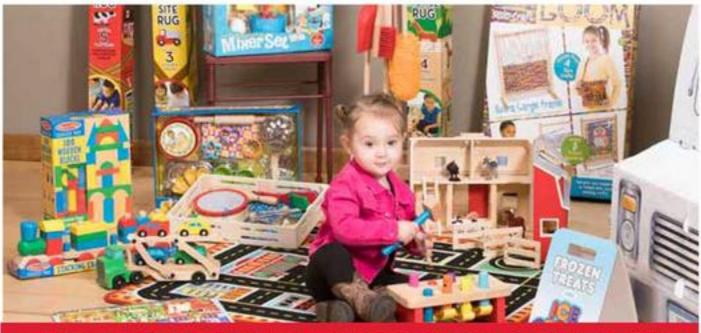

# ENTIRE STOCK OF MELISSA & DOUG OVER \$10 Your Choice, 30% off

Melissa and Doug Activity Rug Set

### Your Choice, 30% off

These colorful rugs come with themed toys.

Durably made to look great for countless playtimes to come, Choose from nine different designs.

Reg. \$29.99

Melissa and Doug Food Truck Playhouse

#### 30% off

Kids can pretend to serve up all sorts of play foods, with one side dedicated to barbecue and one dedicated to ice cream. Reg. \$49.99

## Laser X \$4.499

Laser X Double Set is the ultimate high tech game of tag. It's like having a real laser arena right in your own backyard. Includes everything you need for 2 Laser X Players - 2 Laser X Blasters with 2 Receiving Vests. Reg. \$69.99