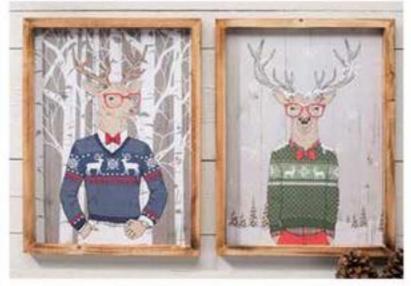

Your Choice, 50% off **Regular Price** 

Hispter Deer Framed Prints \$10 17" x 15" Reg. \$19.99

24" Snow Birch Tree

ff Regular Price

Reg. \$39.99 Battery operated.

Shadow Box 12" x 12" x 13/4", pre lit with mini