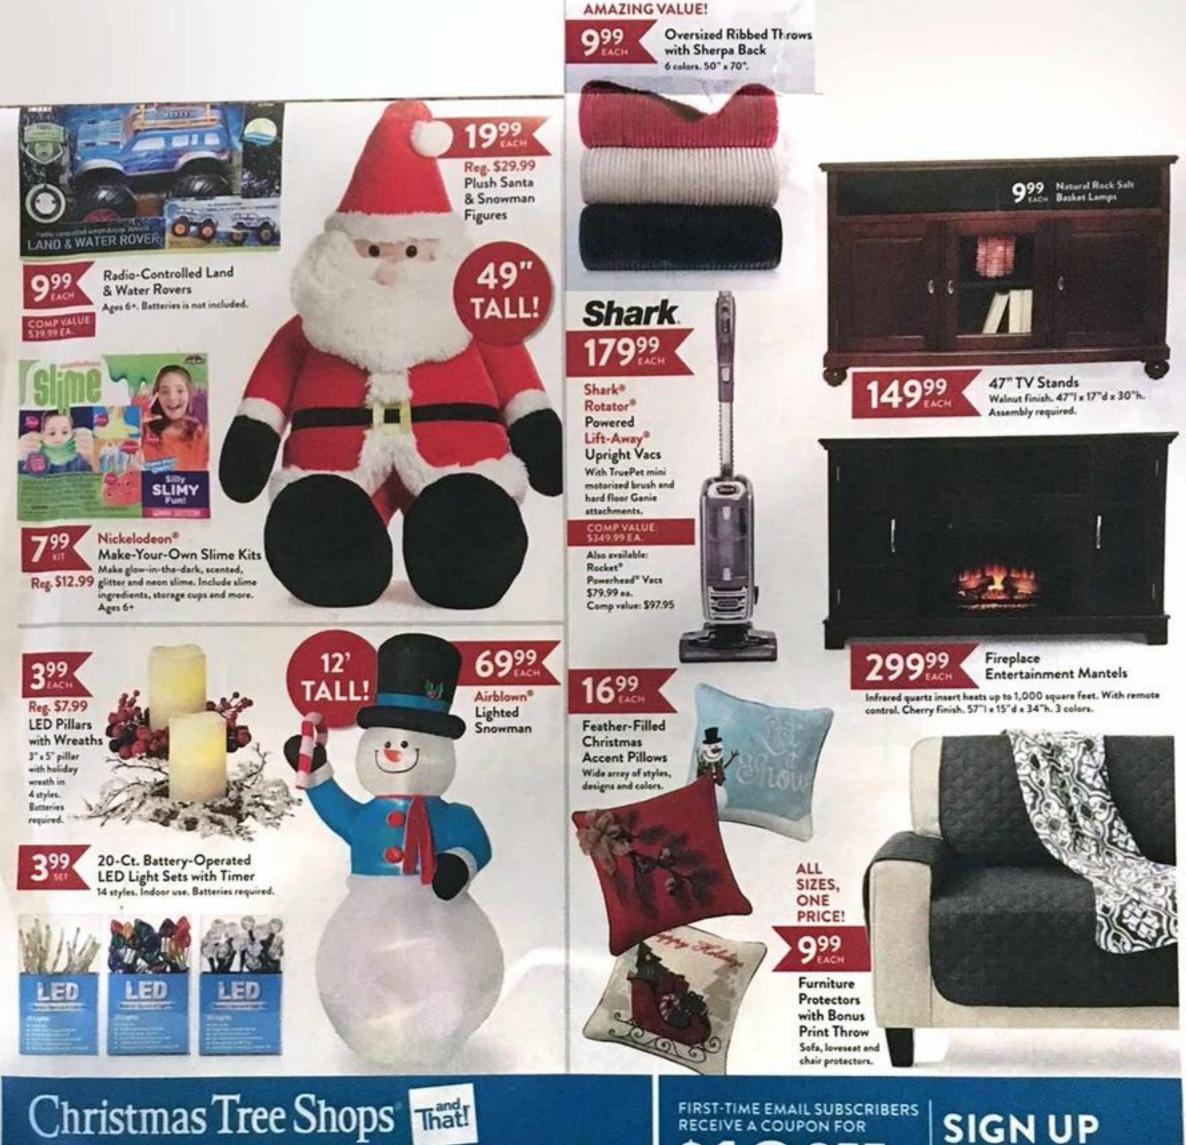

## FUN. EASY. PERFECT! GIFT CARDS AVAILABLE IN ANY DENOMINATION

Faux Leather Recliners Brown or black. 39"1 x 36"d x 35"h. Assembly required.

Styles may vary by store: quantities limited to stock on hand; no substitutions or rain checks; not all items