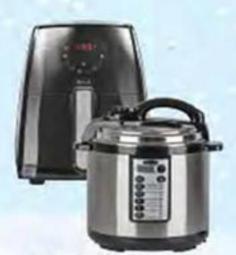

# MGS

FRIDAY, NOV. 17 - MONDAY, NOV. 27

Samsung UN55MU6290 4K UHD Smart TV To find out more, go to page 2.

After 530 Off

Bella 2.2-Qt. Digital Air Fryer OR 8-Qt. Digital Pressure Cooker To find out more, go to page 11.

#### After \$30 Off

Black + Decker 6-Slice
Toaster Oven
kem #707549 In-Club Clipless Coupon\*
or 8.k.com Instant Sovings\*

After \$30 Off

A. Bella 2.2-Qt. Digital Air Fryer kem # 108161 In-Out Clipless Coupon\* or & Is com Instant Savings\*

B. Bella 8-Qt. Digital Pressure Cooker kem #74681 In-Gub Cipless Coupon\* or 8/s com instant Sawags\*