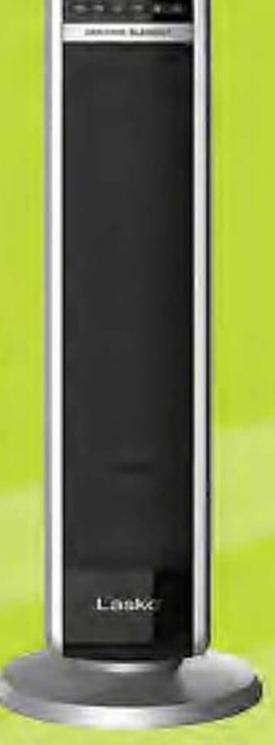

\$12<sup>99</sup>

After \$10 Off

Free Country Women's Reversible Vest

hem #94826 In-Club Clipless Coupon\* Selection, styles and colors vary by Club.

\$4499

After \$15 Off

Lasko 1,500W Oscillating Tower Heater Item #99889 in-Club Clipless Coupon\*