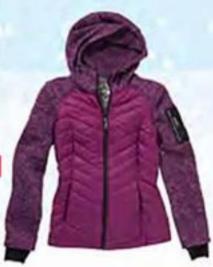

#### After \$10 Off

C. River Edge Men's Puffer Jacket kem #96256 In-Gub Cipless Coupon\*

Selection, styles and colors vary by Club.