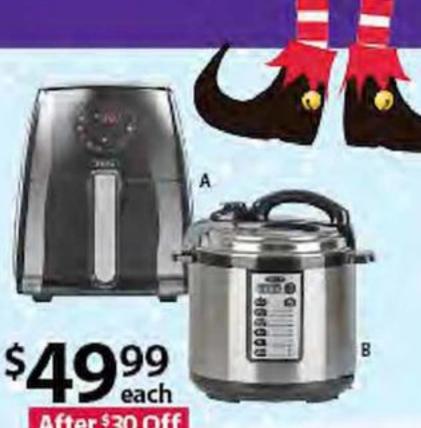

# MGS

FRIDAY, NOV. 17 - MONDAY, NOV. 27

Samsung UN55MU6290 4K UHD Smart TV To find out more, go to page 2.

After 530 Off

Bella 2.2-Qt. Digital Air Fryer OR 8-Qt. Digital Pressure Cooker To find out more, go to page 11.

#### After \$30 Off

Black + Decker 6-Slice
Toaster Oven
kem #707549 In-Club Clipless Coupon\*
or 8.k.com Instant Sovings\*

After \$30 Off

A. Bella 2.2-Qt. Digital Air Fryer kem # 108161 In-Out Clipless Coupon\* or & Is com Instant Savings\*

B. Bella 8-Qt. Digital Pressure Cooker kem #74681 In-Gub Cipless Coupon\* or 8/s com instant Sawags\*