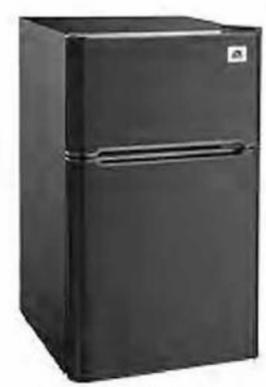

#### After \$50 Off

Igloo 3.2-Cu.-Ft. 2-Door Refrigerator/Freezer, Black Stainless Item #106800 In-Gub Cipless Cospon\* or £ls.com Instant Sovings\*

\$19999