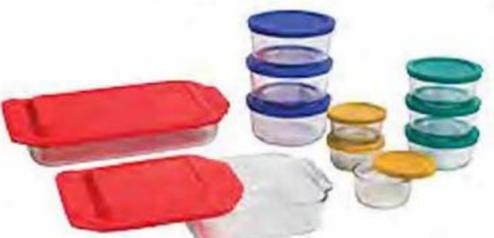

#### After \$8 Off

Pyrex Bake n' Store 22-Pc. Set hem #1 06265 In-Club Clipless Coupon\* or BJs.com Instant Savings\*