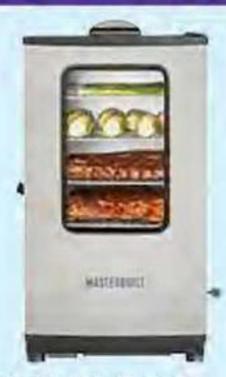

#### After \$100 Off

Masterbuilt 30" Digital Electric Smoker with Remote Item #109845.In-Club Clipless Coupon\* or BJs.com Instant Savings\*

Keurig K-Select B Coffee Maker (BJ's Exclusive Bundle with K-Cups and Coupors) Item #112750 (n-Out-Oipless Coupon\* or 21s.com Instant Savings\*