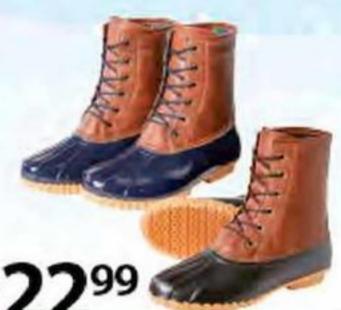

#### After \$12 Off

Sporto Men's Duck Boots, Sizes 8 – 12, OR Women's Duck Boots, Stze 6 – 10 Item #s 90300, 90311 In-Out Cipless Coupon\*