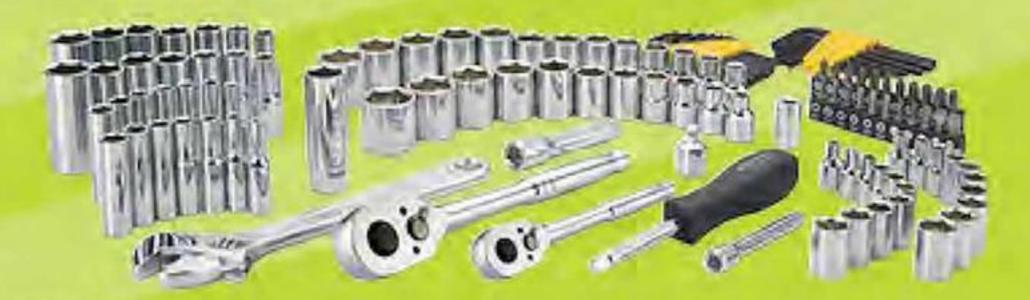

## After \$30 Off

Stanley 120-Pc.
Mechanics Tool Set with Case
bem #90439 In-Club Clipless Coupon\*