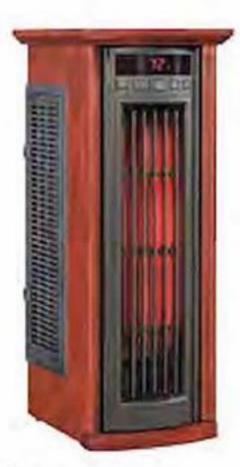

#### After \$30 Off

Duraflame Infrared Quartz Tower Heater with Remote hem #34272 in-Out-Opless Coupon\* or 8/s com/instant Savings\*