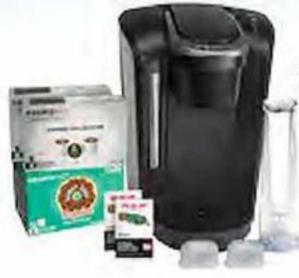

#### After \$100 Off

Masterbuilt 30" Digital Electric Smoker with Remote Item #109845.In-Club Clipless Coupon\* or BJs.com Instant Savings\*

Keurig K-Select B Coffee Maker (BJ's Exclusive Bundle with K-Cups and Coupors) Item #112750 (n-Out-Oipless Coupon\* or 21s.com Instant Savings\*