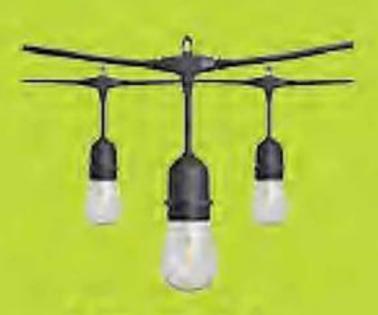

#### After \$5 Off

\$25 Spa & Wellness Gift Cards by Spa Week, 2 pk. (30% Off Face Value) hem #68935 in-Club Clipless Coupon\*

\$**29**99