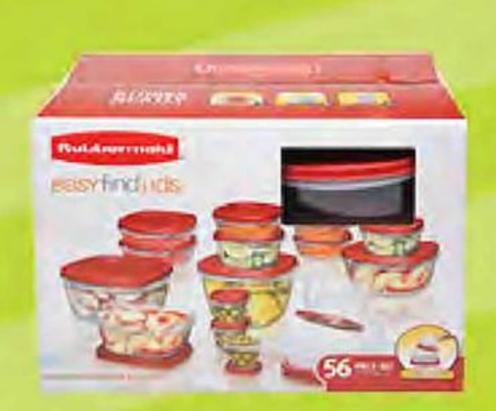

#### After Up to 430 Off

Berkley Jensen 24" OR 48" 6-Shelf Chrome Rack Item #s 20437, 24750 In-Gub Cipless Coupon\*

\$12<sup>99</sup>

After \$12 Off

Rubbermald 56-Pc.
Food Container Set
hem #72094 in-Gub Olipless Coupon\*