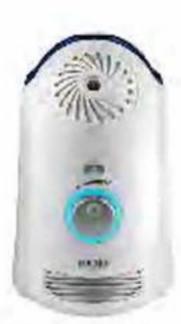

#### After \$100 Off

Lorex Wireless 6-Channel 4-Camera 1080p Security System with 1TB HDD DVR Item #104953 In-Glub Clipless Coupon\* or B.k.com Instant Savings\* Not available in all Clubs.

#### After \$100 Off

Night Owl Extreme 16-Channel 10-Camera 3MP Security System with 2TB HDD DVR ttem #98673 In-Out Oipless Coupon\* or 8/s com/instant Sovings\* Not available in all Clubs.

#### After \$100 Off

Night Owl 8-Channel 8-Camera 1080p Smart Detection Security System with 1TB HDD DVR hem #100613 .h - Gub Clipless Coupon\* or B.k.com Instant Sovings\*