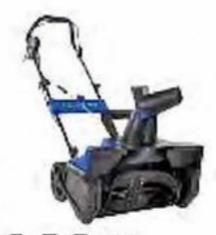

After \$70 Off

Snow Joe Ultra 21" 14-Amp Electric Snow Thrower hem #42852 8.k.com (nstant Sovings\*

After \$40 Off

Armor Ali 1,600psi Electric Pressure Washer with BONUS Applicator and Brush hem #106029 8Js.com Instant Savings\*