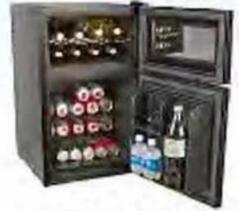

Kalorik 2-in-1 Mini-Fridge AND 8-Bottle Wine Cooler ham #92419 8k.com Instant Savings\*

After \$90 Off

Wolfgang Puck Pressure Oven hem #116145 8/s com Instant Savings\*

After \$80 Off

Skywalker Trampolines 16' Oval Trampoline with Enclosure and Toss Game, Green ham \$2015910 Bls com Instant Savings\*