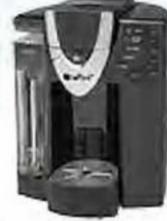

#### After \$100 Off

Masterbuilt 30" Digital Electric Smoker with Remote Item #109845.In-Club Clipless Coupon\* or BJs.com Instant Savings\*

Keurig K-Select B Coffee Maker (BJ's Exclusive Bundle with K-Cups and Coupors) Item #112750 (n-Out-Oipless Coupon\* or 21s.com Instant Savings\*