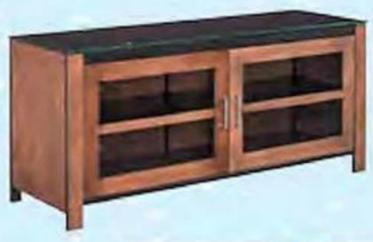

#### After \$40 Off

Bell'O Ridgway 60" TV Stand, Dark Cocoa

kem #87132 In-Gub Clipless Coupon\* or 8/s com Instant Savings\*