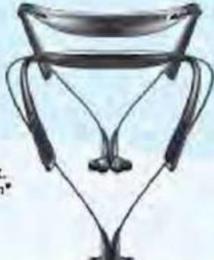

#### After \$20 Off

LG Tone Ultra 810 Wireless
Headphones
hem #113785 In-Club Cliptess Coupon\*
or BUs com Instant Sovings\*