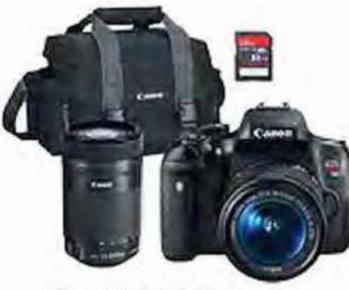

#### After \$300 Off

Canon Rebel To DSLR Bundle hem #76337 In-Out-Cipless Coupon\* or &scom/instant Schings\*

\$39999