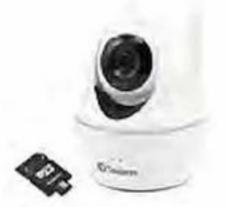

#### After \$30 Off

Swann Wireless 1080p Pan and Tilt Security Camera with BONUS 16GB mlcroSD\*\* Card hem #110849 BJs com Instant Sovings\*