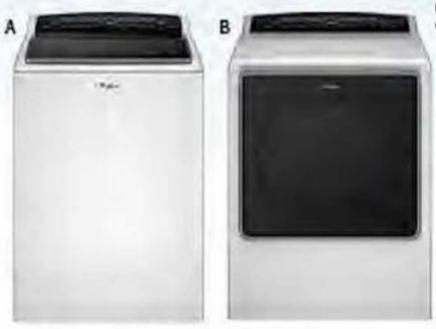

#### After \$300 Off

A. Whirlpool 4.5-Cu.-Ft. High-Efficiency Front-Load Washer, Chrome Shadow Model #WFW8SHEFC) hem #99212 8/s.com Instant Savings\*

B. Whirlpool 7.4-Cu.-Ft. High-Efficiency Front-Load Electric Dryer, Chrome Shadow Model #WED85HEFC Item #99273 Bls.com Instant Sovings\*