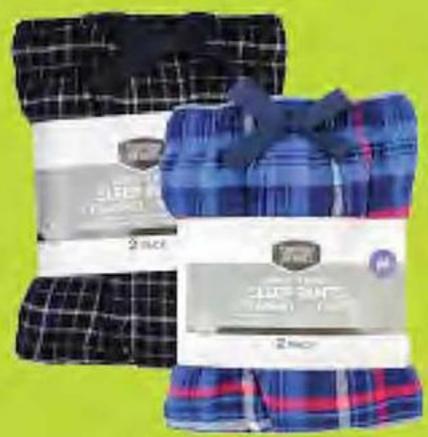

Starting at 7AM Friday, Nov. 24
OFFERS VALID THROUGH 11/27

\$10<sup>99</sup>

After \$4 Off

Berkley Jensen Men's Sleep Pants, 2 pk. Item #89117 in-Club Clipters Coupon\* Selection, styles and colors varyby Club.