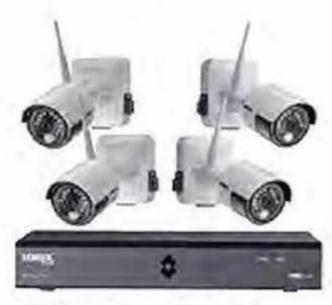

#### After \$100 Off

Lorex Wireless 6-Channel 4-Camera 1080p Security System with 1TB HDD DVR Item #104953 In-Glub Clipless Coupon\* or B.k.com Instant Savings\* Not available in all Clubs.