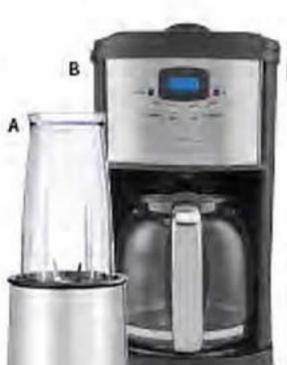

#### After \$40 Off

Ninja Coffee Bar Glass Carafe System Item 178603 in-Out Opless Coupon\* or 80s com Instant Sovings\*

\$3999

#### After \$20 Off

Nutri Ninja Pro 18-Oz. AND 24-Oz. Blender Item #726986 In-Out-Clipless Coupon\* or B.k.com/instant Savings\*