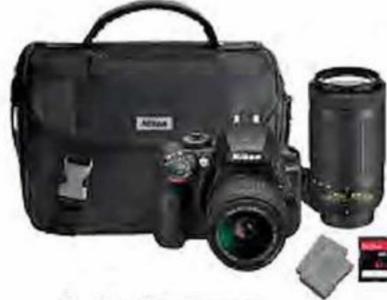

#### After \$400 Off

Nikon D3400 CMOS DSLR
Camera Bundle
kem # In-Gub Cipless Coupon\* or £is.
com Instant Savings\*

\$**99**<sup>99</sup> - \$**149**<sup>99</sup>