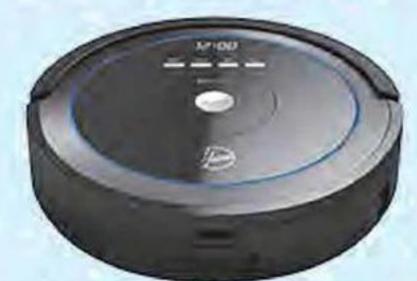

#### After \$200 Off

Hoover Quest 1000 Robotic Vacuum

hem #117620 in-Out Clipless Coupon\* or \$1 s.com Instant Savings\* Not available in all Clubs.

\$129<sup>99</sup>