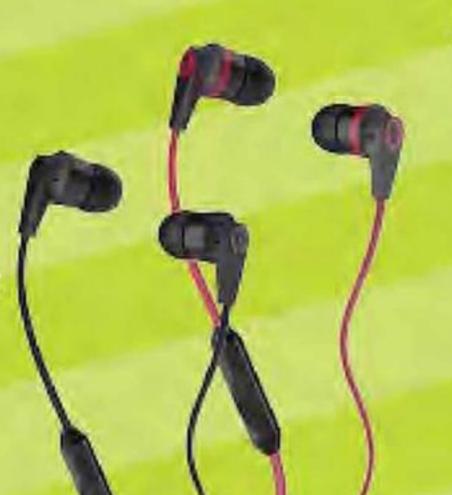

#### After \$15 Off

Skullcandy ink'd Wireless
Headphones
Item #117648 In-Out Dipless Coupon\*
or Elscom Instant Sovings\*