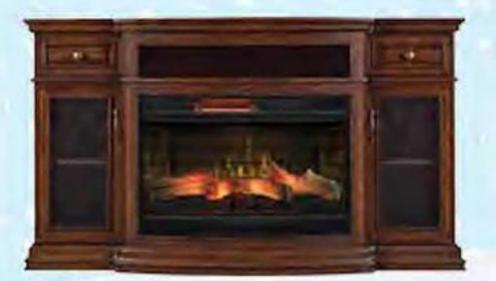

#### After \$150 Off

Twin Star Fireplace TV Stand Hem #101762 In-Out Ovpless Coupon\* or Elscom Instant Savings\*