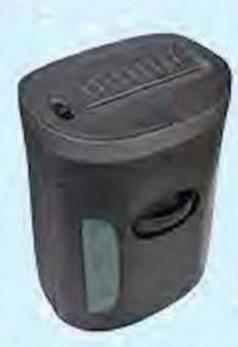

#### After \$40 Off

Royal 14-Sheet Cross-Cut Shredder Item #78598 (n-Out-Cipless Coupon\* or 8/s com/histont Sovings\*