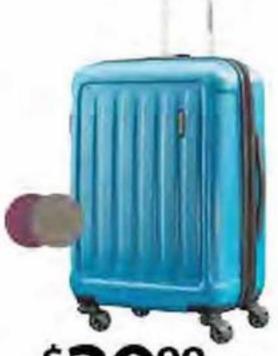

#### After \$20 Off

American Tourister 20"
Hardside Carry-On Luggage
ham #108238.h-Gub Clipless Coupon\*

\$**36**99