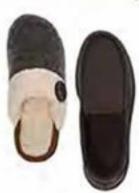

Dearfoams Men's OR Women's Slippers, Assorted Styles and Colors, Sizes S - XL. Selection varies by Club.