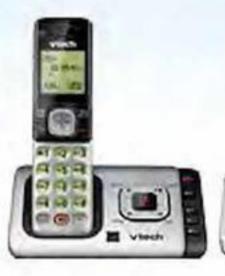

#### After \$20 Off

VTech 3-Handset Cordless
Phones
Item #108688 In-Club Clipless Coupon\*
or Bib.com Instant Savings\*

Special Value Movies — Assorted Titles and Formats Available Multiple Item #s

\$299