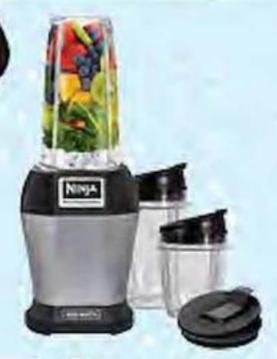

#### After \$20 Off

Nutri Ninja Pro 18-Oz. AND 24-Oz. Blender Item #726986 In-Out-Clipless Coupon\* or B.k.com/instant Savings\*