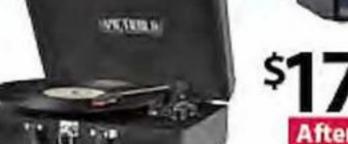

#### After \$12 Off

Victrola Portable Sultcase Turntable with Bluetooth, Assorted Colors Item \$s 78933, 86158 In-Club Clipless Coupon\* or Bls.com Instant Savings\* Not available in all Gubs.