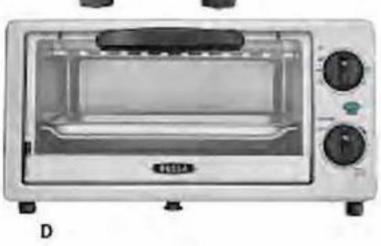

#### After \$10 Off

A. Bella Rocket Blender kem #93958 (n-Gub Clipless Coupon\*

B. Bella 12-Cup Programmable Coffee Maker kem # 107550 in-Out Clipiess Coupon\*

- C. Bella Panini Maker Item #94196 In-Gub Clipless Coupon\*
- D. Bella 4-Slice Toaster Oven Item #107545 In-Out Clipless Coupon\*
- E. Bella 2-Slice Toaster Item #107529 In-Club Cliniers Coupon\*
- F. Bella 5-Qt. Programmable Slow Cooker

Item #107499 In-Club Citiess Coupon\*