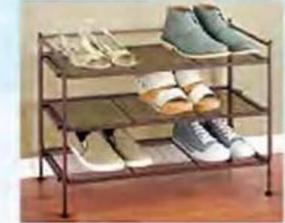

#### After \$10 Off

Berkley Jensen 3-Tier Utility Shoe Rack Item #38757 In-Out Oipless Coupon® or #Uscom Instant Savings®