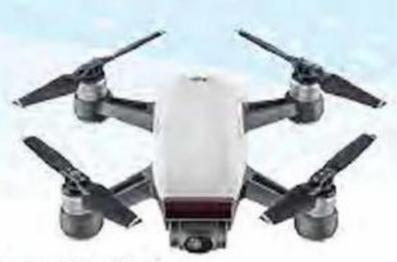

#### After \$100 Off

DJI Spark Mint Drone Bundle tem #117649 In-Club Cipless Coupon\* or BJs com Instant Sovings\* Not available in all Clubs.

\$**749**99