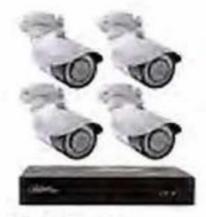

#### After \$100 Off

Lorex Wireless 6-Channel 4-Camera 1080p Security System with 1TB HDD DVR Item #104953 In-Glub Clipless Coupon\* or B.k.com Instant Savings\* Not available in all Clubs.

#### After \$100 Off

Night Owl Extreme 16-Channel 10-Camera 3MP Security System with 2TB HDD DVR ttem #98673 In-Out Oipless Coupon\* or 8/s com/instant Sovings\* Not available in all Clubs.

#### After \$100 Off

Night Owl 8-Channel 8-Camera 1080p Smart Detection Security System with 1TB HDD DVR hem #100613 .h - Gub Clipless Coupon\* or B.k.com Instant Sovings\*