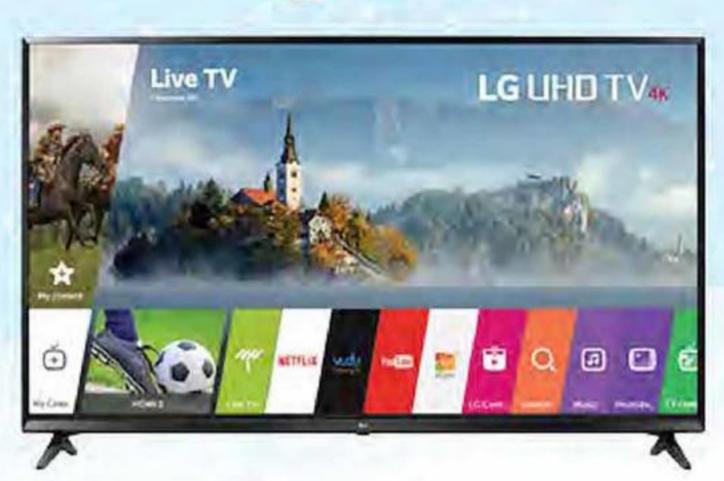

#### After \$130 Off

43" LG 43UJ6300 4K UHD HDR Smart LED TV kem #100907 in-Out Cipless Coupon\* or Bis comfinitions Sevings\* \$**499**99

#### After \$200 Off

55" LG 55UJ6300 4K UHD HDR Smart LED TV bem \$101690 in-Cub Cipless Coupon\* or Blucom Instant Savings\* \$**799**99

#### After \$200 Off

65 II LG 65UJ6300 4K UHD HDR Smart LED TV leem #100777 in-Out Clipless Coupon\* or BJs com/instant Savings\*

\$369<sup>99</sup>