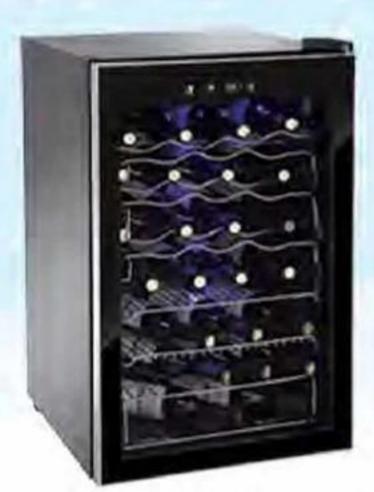

#### After \$170 Off

or Bls.com Instant Savings\*

Igloo 42-Bottle Compressor Wine Cooler Item #115276 In-Gub Cipless Coupon\*

\$139<sup>99</sup>