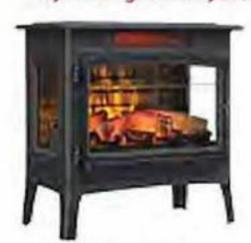

#### After \$40 Off

Duraflame 5,200-BTU 3D Electric Stove, 24" w x 13" d x 24" h hem #100185 in-Gub Clipless Coupon\* or Bis com instant Sovings\*

\$**39**99

#### After \$150 Off

Twin Star Fireplace TV Stand Hem #101762 In-Out Ovpless Coupon\* or Elscom Instant Savings\*