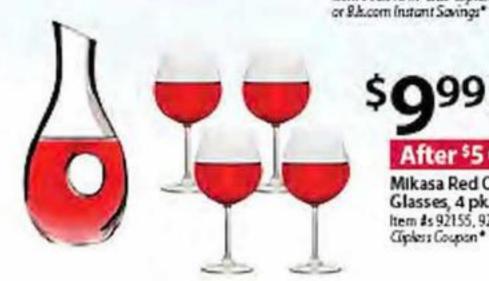

#### After 55 Off

After \$12 Off

Berkley Jensen 16-Pc. Porcelain Dinnerware Set

kem #92016.In-Club Clipless Coupon\*

Mikasa Red OR White Wine Glasses, 4 pk. OR Carafe Item #s 92155, 92268 In-Club Clipless Coupan\*