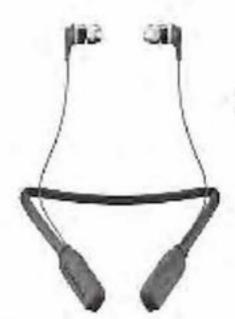

#### After \$15 Off

Skullcandy ink'd Wireless
Headphones
Item #117648 In-Out Dipless Coupon\*
or Elscom Instant Sovings\*