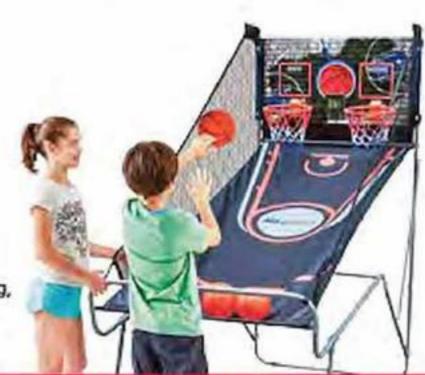

#### After \$20 Off

EZ-Fold 2-Player Basketball Game with Electronic Scoring, Folds Flat for Storing Item #73656 In-Out Clinless Coupon\* or Blacom Instant Savings\*

48" 3-In-1 Game Combo Item #100702 In-Club Clipless Coupon\* or 8.k.com Instant Savings\*