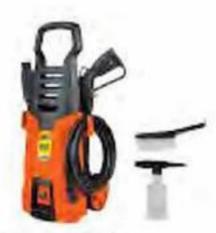

After \$70 Off

Snow Joe Ultra 21" 14-Amp Electric Snow Thrower hem #42852 8.k.com (nstant Sovings\*

After \$40 Off

Armor Ali 1,600psi Electric Pressure Washer with BONUS Applicator and Brush hem #106029 8Js.com Instant Savings\*