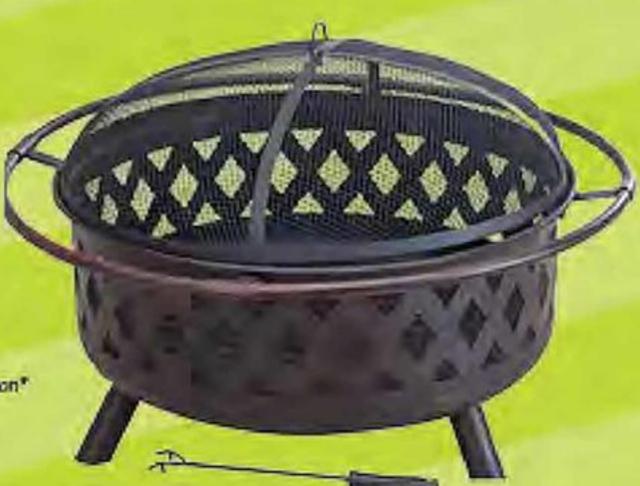

\$8999

After 560 Off

Sunjoy Extra-Large Wood-Burning Fire Pit 36" w x 25" h hem #105298 in-Out-Olphus Coupon\*