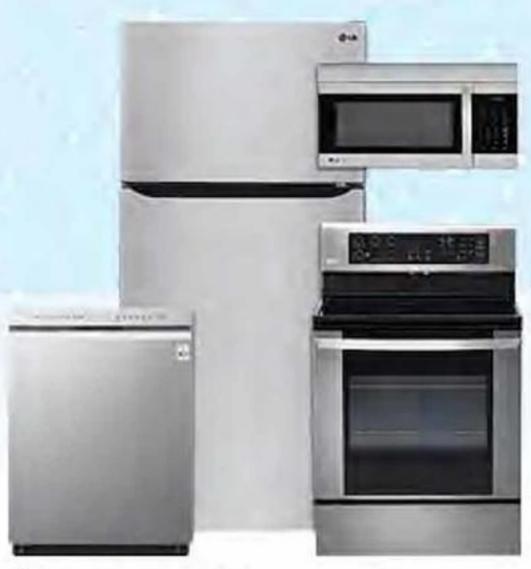

#### After \$800 Off

LG Kitchen Suite:
23.8-Cu.-Ft. Refrigerator (Model #LTCS242235)
6.3-Cu.-Ft. Electric Range (Model #LRE30615T)
1.7-Cu.-Ft. Over-Range Microwave (Model #LMV17625T)
Front-Control Dishwasher (Model #LDF5545ST)
Item #87549 B.k.com Instant Sovings\*