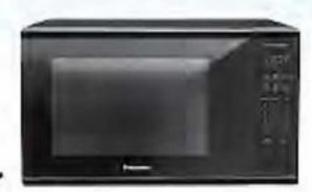

#### After \$30 Off

Panasonic 1.3-Cu.-Ft. 1,100W Microwave Oven hem #111702 In-Out Cipless Coupon\* or 8/s com Instant Schings\*

CHILL