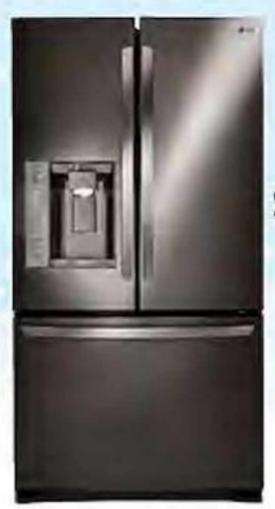

#### After \$950 Off

LG 24.1-Cu.-Ft. 3-Door French Door Refrigerator, Black Stainless (Model #LFX25973D) Item #87269 B/scom Instant Savings\*

\$**2,149**99