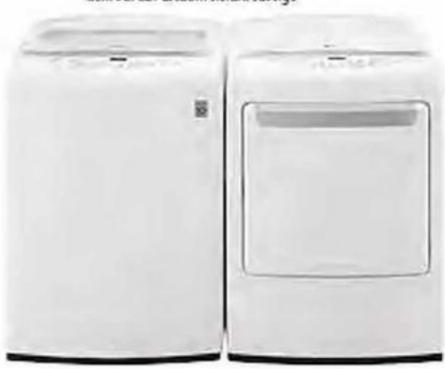

Router
OR AC1200 Wi-Fi Range Extender
kem & 730739, 85247 In-Club Clipless Coupon\*
or 8.b.com Instant Sovings\*





\$**19**99

#### After \$10 Off

CyberPower Charge and Surge USB Protection Bundle kem #111349 in Club Cipless Coupon\* or Bib.com Instant Sovings\*

# Save Friday, Nov. 17 – Monday, Nov. 27

# Up to 40% off home appliances.





\$1,499<sup>99</sup>

#### After \$950 Off

LG 24.1-Cu.-Ft. 3-Door French Door Refrigerator, Black Stainless (Model #LFX25973D) Item #87269 B/scom Instant Savings\*



\$**2,149**99

#### After \$800 Off

LG Kitchen Suite:
23.8-Cu.-Ft. Refrigerator (Model #LTCS242235)
6.3-Cu.-Ft. Electric Range (Model #LRE30615T)
1.7-Cu.-Ft. Over-Range Microwave (Model #LMV17625T)
Front-Control Dishwasher (Model #LDF5545ST)
Item #87549 B.k.com Instant Sovings\*







\$**599**99

#### After \$200 Off

LG 4.5-Cu.-Ft. Front-Load High Efficiency Washer (Model #WM3270CW) hem #87287 8.k.com Instant Sovings\*

# Only available on **BJs.com/appliances**

# Whirlpool







#### After \$300 Off

A. Whirlpool 4.5-Cu.-Ft. High-Efficiency Front-Load Washer, Chrome Shadow Model #WFW8SHEFC) hem #99212 8/s.com Instant Savings\*

B. Whirlpool 7.4-Cu.-Ft. High-Efficiency Front-Load Electric Dryer, Chrome Shadow Model #WED85HEFC Item #99273 Bls.com Instant Sovings\*



#### After \$300 Off

Whirlpool 24.5-Cu.-Ft. Side-by-Side Refrigerator, Stainless Steel (Model #WRS325SDHZ) hern #110760 Els com Instant Sovings\*



Whiripool 6.4-Cu.-Ft. Free-Standing Electric Range, Stainless Steel (Model #WFE540H0ES) hem \$99446 B.k.com Instant Savings\*



#### After \$450 Off