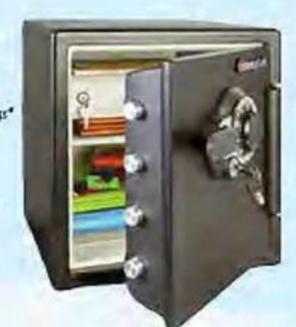

#### After \$50 Off

SentrySafe Fire-Safe 1.2-Cu.-Ft. with Combination Lock Item #7001 38 In-Gub Gipless Cospon\* or Blacom Instant Savings\*

\$**49**99