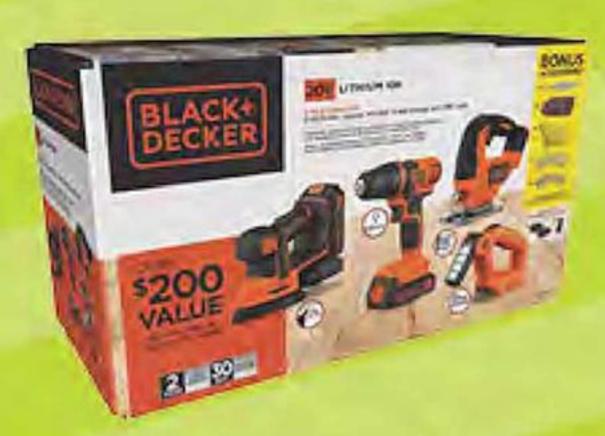

# After \$50 Off

Black + Decker 20V MAX 4-Pc.
Power Tool Kit with BONUS
Accessories
Item #112713 In-Club Clipless Coupon\*