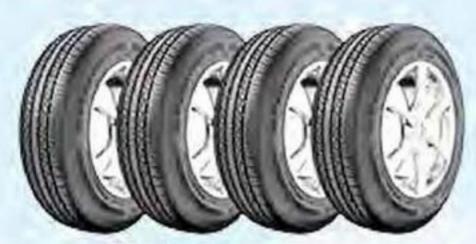

# INSTALLATION A \$60 VALUE

ON PURCHASE OF ANY SET OF FOUR (4) MICHELIN OR BFGOODRICH PASSENGER OR LIGHTTRUCKTIRES, OFFER VALID 11/17 - 11/27/17

## FREE INSTALLATION

When You Buy FOUR (4) Michelin or BFGoodrich Passenger OR Light Truck Tires

MUST BUY SET OF 4 TIRES

NOT AVAILABLE IN ALL CLUBS

RY6000

#### VALID 11/17/17 - 11/27/17

(4) Michelin Passenger **OR Light Truck Tires** 

MUST BUY SET OF 4 TIRES

NOT AVAILABLE IN ALL CLUBS

#### VALID 11/17/17 - 11/27/17

(4) BFGoodrich Passenger OR Light Truck Tires

MUST BUY SET OF 4 TIRES

NOT AVAILABLE IN ALL CLUBS