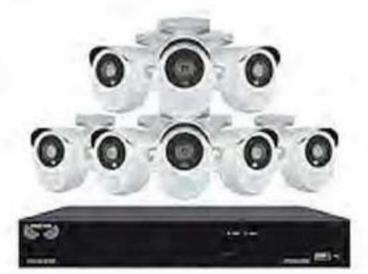

#### After \$100 Off

Night Owl Extreme 16-Channel 10-Camera 3MP Security System with 2TB HDD DVR ttem #98673 In-Out Oipless Coupon\* or 8/s com/instant Sovings\* Not available in all Clubs.