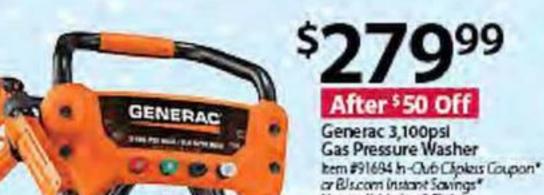

## After \$100 Off

Champion Power Equipment 9,375W Peak /7,500W Rated Gas-Powered Portable Generator with Electric Start and 25' Power Cord hem #707430 in-Out Cliples Coupon\*