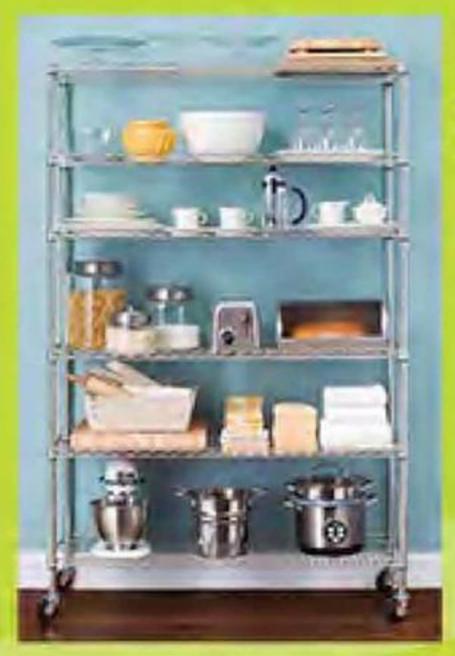

#### After Up to 430 Off

Berkley Jensen 24" OR 48" 6-Shelf Chrome Rack Item #s 20437, 24750 In-Gub Cipless Coupon\*

\$12<sup>99</sup>

After \$12 Off

Rubbermald 56-Pc.
Food Container Set
hem #72094 in-Gub Olipless Coupon\*