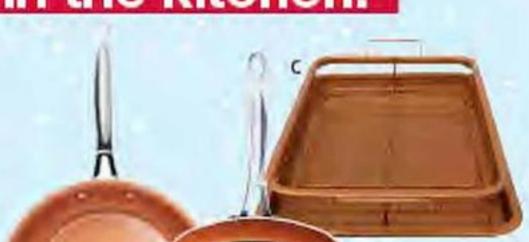

#### After Up to \$5 Off

A. Gotham Steel 10.25" Fry Pan Item #78024 in-Club Cliplers Coupon or & Scom Instant Savings\*

B. Gotham Steel 10.25" Square Shallow Pan Item #107440.In-Club Clipless Coupon\* or Biscom instant Savings\*

C. Gotham Steel Large Crisper Tray Item #90811 In-Club Cliples: Coupon\* or Bls.com Instant Savings\*