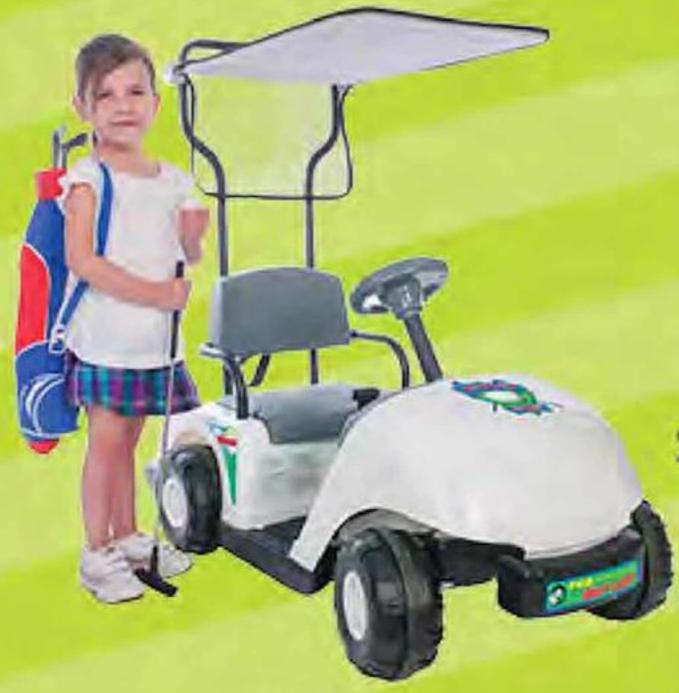

\$14999

After \$50 Off

Kid Motorz Jr. Pro Golf Cart Ride-On with Golf Set Item #95708 in-Gub Cipless Coupon\*