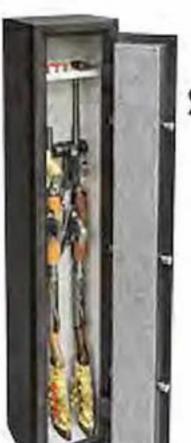

#### After \$50 Off

Stack-On 3-Gun Safe hem #107565 in-Club Clipless Coupon\*or8.k.com Instant

Mobil 1 Oil, 6 pk./1 qt. Multiple hem is in-Club Clipless Coupon\* or Blacom Instant Savings\* limit 5 per Member Not available in all Clubs.