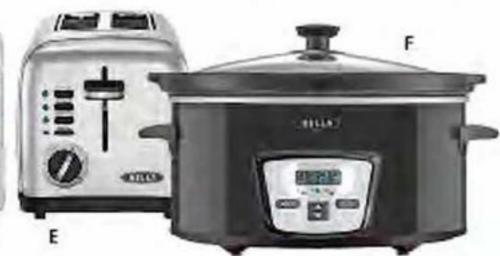

#### After \$10 Off

A. Bella Rocket Blender kem #93958 (n-Gub Clipless Coupon\*

B. Bella 12-Cup Programmable Coffee Maker kem # 107550 in-Out Clipiess Coupon\*

- C. Bella Panini Maker Item #94196 In-Gub Clipless Coupon\*
- D. Bella 4-Slice Toaster Oven Item #107545 In-Out Clipless Coupon\*
- E. Bella 2-Slice Toaster Item #107529 In-Club Cliniers Coupon\*
- F. Bella 5-Qt. Programmable Slow Cooker

Item #107499 In-Club Citiess Coupon\*