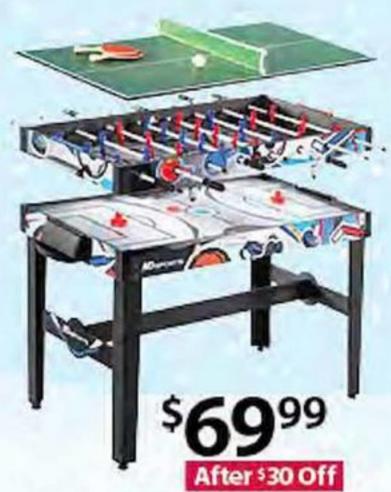

#### After \$20 Off

EZ-Fold 2-Player Basketball Game with Electronic Scoring, Folds Flat for Storing Item #73656 In-Out Clinless Coupon\* or Blacom Instant Savings\*

48" 3-In-1 Game Combo Item #100702 In-Club Clipless Coupon\* or 8.k.com Instant Savings\*